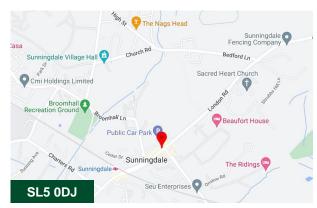

# Office 8, New Boundary House, London Road, Ascot, SL5 0DJ

#### Location

New Boundary House is set in the centre of Sunningdale on a site fronting the A30. Sunningdale Railway Station with its regular service to London Waterloo is within 500m and there are excellent road connections with quick and easy access to the M3, M4 and M25 motorways.