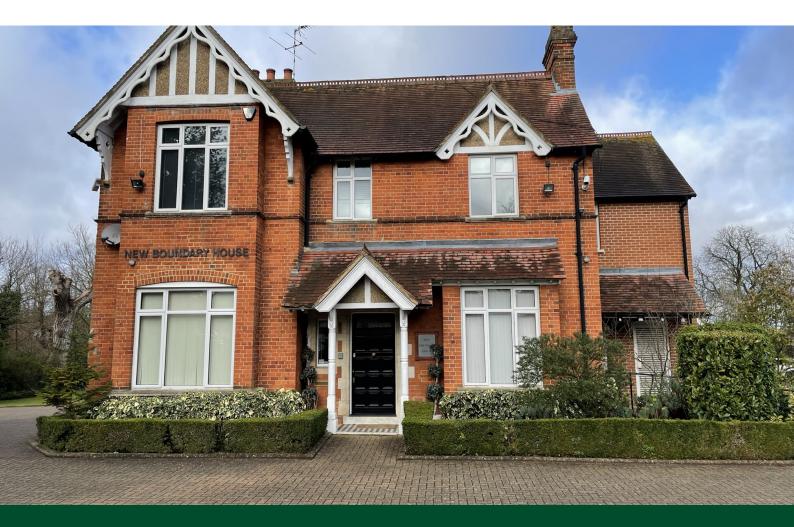

Office 8

New Boundary House, London Road, Ascot, SL5 0DJ

## Description

New Boundary House is an attractive period property enjoying a prominent position on the A30 in Sunningdale. The building now provides a mix of offices together with kitchen facilities and a prestigious board room.

Set within well maintained landscaped grounds New Boundary House is home to a wide variety of businesses.

Office 8 has its own meeting room and would suit a team of 3-4 people and it is available by way of a flexible inclusive licence. Alternative uses will be considered.