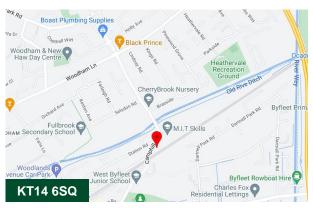

#### Location

Apex Court is well located for road access with the A3 only 4 miles away providing access to the M25 and the wider motorway network beyond.

West Byfleet Railway Station is less than half a mile from Apex Court and offers a frequent service to London Waterloo with a journey time of approximately 35 minutes.