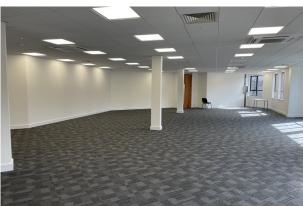

#### Description

The building has undergone comprehensive refurbishment and offers high quality office accommodation over three floors. The first floor has been split to provide suites from 581 sq ft with raised floors, new air conditioning, full internal redecoration, separate electricity meters per suite and a shared kitchen/breakout area.

#### Accommodation

The accommodation comprises of the following and the suites can be combined if required.

| Name      | Sq ft | Sq m   | Rent              |
|-----------|-------|--------|-------------------|
| Suite - 1 | 581   | 53.98  | £15,000 per annum |
| Suite - 2 | 786   | 73.02  | £20,000 per annum |
| Suite - 3 | 721   | 66.98  | £18,000 per annum |
| Suite - 4 | 2,120 | 196.95 | £53,000 per annum |
| Total     | 4,208 | 390.93 |                   |