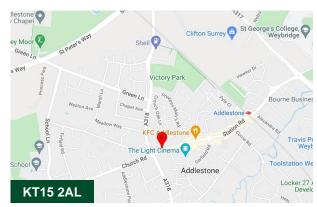

## **Lindsey House**

1 Station Road, Addlestone, KT15 2AL

#### Location

Lindsey House sits in a prominent location at the cross roads of High Street and Station Road. Addlestone railway station is a few minutes walk from the subject property.

The building is also very well located to provide easy access to the motorway network with junction 11 of the M25 being less than a 5 minute drive. Junction 12 provides access to the M3 (approx. 7 minutes) with the M4 at junction 15 (approx. 14 minutes). A Travel Lodge and Little Waitrose have recently opened opposite the property. Furthermore, a retail, restaurant and cinema development have now reached completion with Smith & Western, Nando's and Esquires Coffee Shop now in occupation.