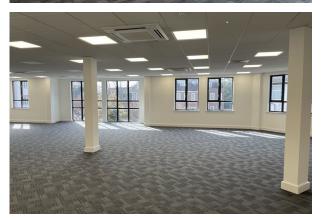

#### Description

The building has undergone comprehensive refurbishment and offers high quality office accommodation over three floors. The first floor has been split to provide suites from 581 sq ft with raised floors, new air conditioning, full internal redecoration, separate electricity meters per suite and a shared kitchen/breakout area.

#### Accommodation

The accommodation comprises of the following and the suites can be combined if required.

| Name      | Sq ft | Sq m   | Rent              |
|-----------|-------|--------|-------------------|
| Suite - 1 | 581   | 53.98  | £15,000 per annum |
| Suite - 2 | 786   | 73.02  | £20,000 per annum |
| Suite - 3 | 721   | 66.98  | £18,000 per annum |
| Suite - 4 | 2,120 | 196.95 | £53,000 per annum |
| Total     | 4,208 | 390.93 |                   |