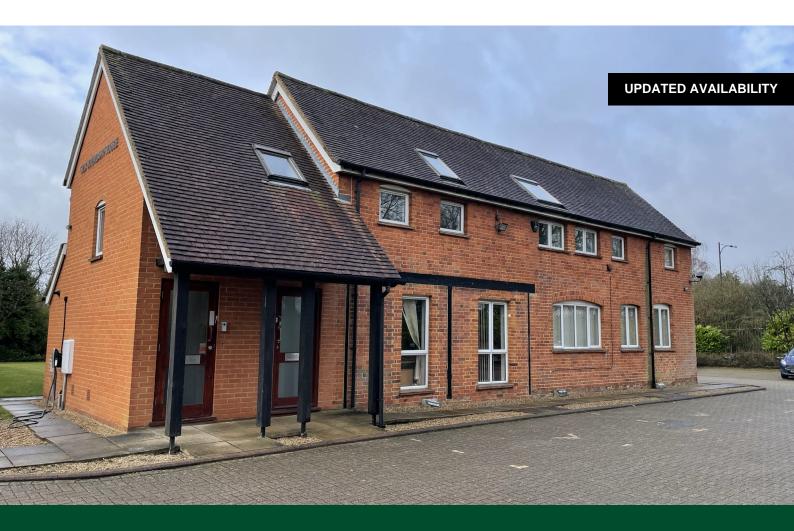

# **Old Boundary House**

London Road, Ascot, SL5 0DJ

Good quality office space offered on an inclusive basis and with flexible terms.

400 sq ft

(37.16 sq m)

- Flexible terms
- Air conditioned
- Immediate occupation possible
- Private car park

# Old Boundary House, London Road, Ascot, SL5 0DJ