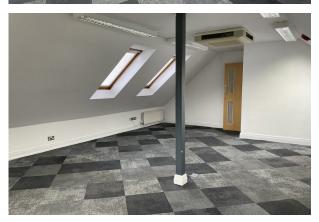

# Description

Old Boundary House is a purpose built self contained office building which has been divided to provide a number of suites. The space is open plan with well fitted communal kitchens.

The space benefits from air conditioning as well as gas fired radiators and there is some network cabling in place.

Whilst currently fitted as offices other uses within Class E will be considered.