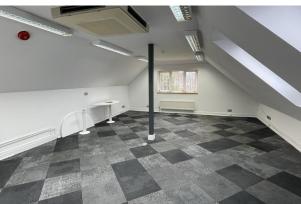

# Description

Old Boundary House is a purpose built self contained office building which has been divided to provide a number of suites. The space is open plan with well fitted communal kitchens.

The space benefits from air conditioning as well as gas fired radiators and there is some network cabling in place.

Whilst currently fitted as offices other uses within Class E will be considered.