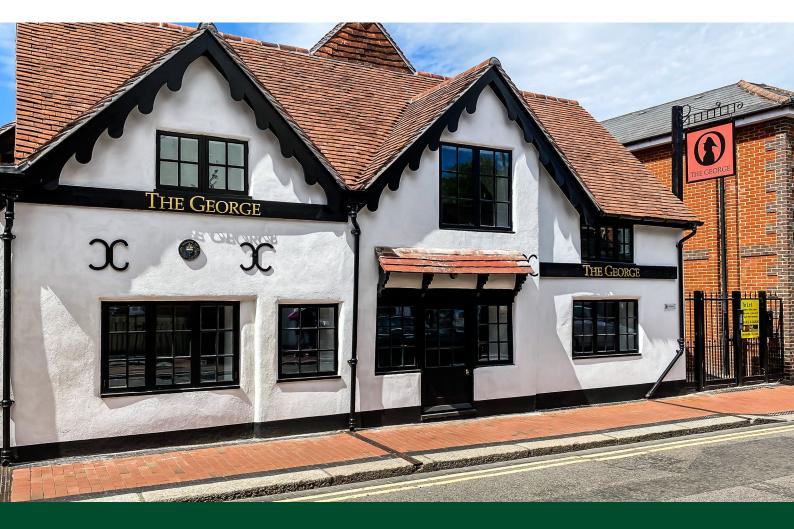

The George

45 Guildford Street, Chertsey, KT16 9BA

Managed office suites on easy in easy out terms.

399 to 562 sq ft

(37.07 to 52.21 sq m)

- Air Conditioned
- Car parking
- Furnished
- WiFi

# The George, 45 Guildford Street, Chertsey, KT16 9BA

### Description

The George has been created on the site of the former George Inn which dates back to the early 1600s. The facade and the historic flank wall have been restored from the original three bay building. The final result is a unique, managed office building in a historic setting, yet providing modern and efficient offices which have character and central convenience to town centre.