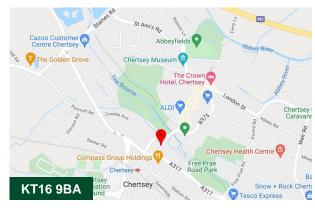

The George

45 Guildford Street, Chertsey, KT16 9BA

Managed office suites on easy in easy out terms.

399 to 562 sq ft

(37.07 to 52.21 sq m)

- Air Conditioned
- Car parking
- Furnished
- WiFi

#### Location

The George is located in the centre of Chertsey, just inside the M25, 15 minutes from Heathrow Airport and 0.1 miles from Chertsey Station.

This thriving town also benefits from nearby towns; Windsor, Staines-on-Thames, Weybridge, and Woking. A charming, flexible, adaptable and ideal location for a growing business or businesses in the region.