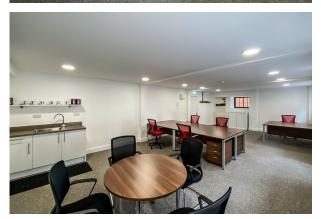

The property is gated and the internal layout of the building is flexible providing six office suites which can be combined if required.

Tenants benefit from 24/7 access and The George enjoys high quality communal areas with showers and W.Cs throughout the building.

#### **Terms**

The space is offered on a managed basis, including furniture, by way of a monthly licence which is dealt with in-house allowing for almost instant occupation. This allows convenient and hassle free occupation with rent, rates, insurance and utilities all included in one monthly cost.