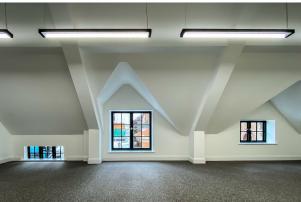

The property is gated and the internal layout of the building is flexible providing six office suites which can be combined if required.

Tenants benefit from 24/7 access and The George enjoys high quality communal areas with showers and W.Cs throughout the building.

## Accommodation

Currently there are 3 suites available

| Name      | Sq ft | Sq m  | Availability |
|-----------|-------|-------|--------------|
| Suite - 1 | 510   | 47.38 | Available    |
| Suite - 4 | 399   | 37.07 | Available    |
| Suite - 6 | 562   | 52.21 | Available    |