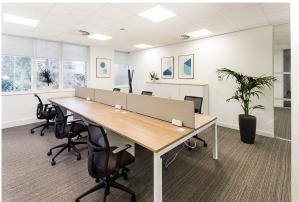

# **Riverside Serviced Office**

100 to 1,000 sq ft

(9.29 to 92.90 sq m)

- 24 Hour access
- Access to prestigious boardroom
- Secretarial services
- Kitchen facilities