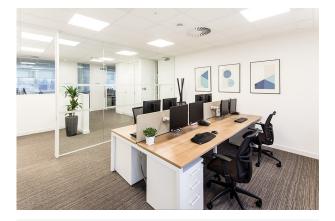

# **Riverside Serviced Office**

100 to 1,000 sq ft

(9.29 to 92.90 sq m)

- 24 Hour access
- Access to prestigious boardroom
- Secretarial services
- Kitchen facilities