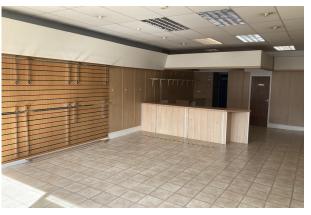

#### Description

The subject property is a ground floor lock up shop set in a busy retail parade. The unit benefits from rear loading and has a W.C. and tea point.

There is shared customer parking to the front with private, permit controlled parking, for staff to the rear.

#### Accommodation

The accommodation comprises of the following

| Name            | Sq ft | Sq m  | Availability |
|-----------------|-------|-------|--------------|
| Ground - Retail | 645   | 59.92 | Available    |