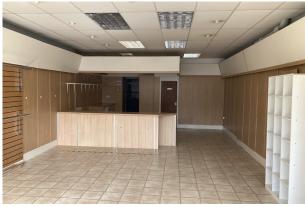

#### Description

The subject property is a ground floor lock up shop set in a busy retail parade. The unit benefits from rear loading and has a W.C. and tea point.

There is shared customer parking to the front with private, permit controlled parking, for staff to the rear.

#### Accommodation

The accommodation comprises of the following

| Name            | Sq ft | Sq m  | Availability |
|-----------------|-------|-------|--------------|
| Ground - Retail | 645   | 59.92 | Available    |