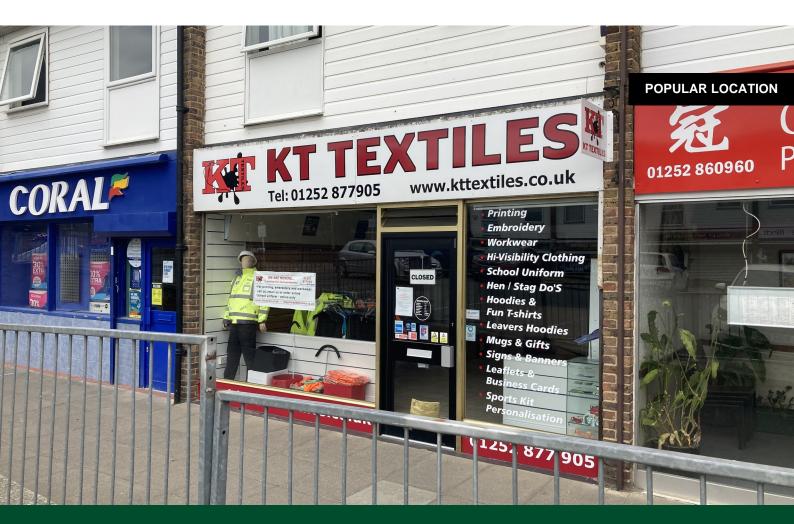

**3 The Parade** Reading Road, Yateley, GU46 7UN

# Lock up shop in a popular parade.

**645 sq ft** (59.92 sq m)

- 2 Parking Spaces
- Flexible Terms
- Rear Loading
- Good Footfall

#### Description

The subject property is a ground floor lock up shop set in a busy retail parade. The unit benefits from rear loading and has a W.C. and tea point.

There is shared customer parking to the front with private, permit controlled parking, for staff to the rear.