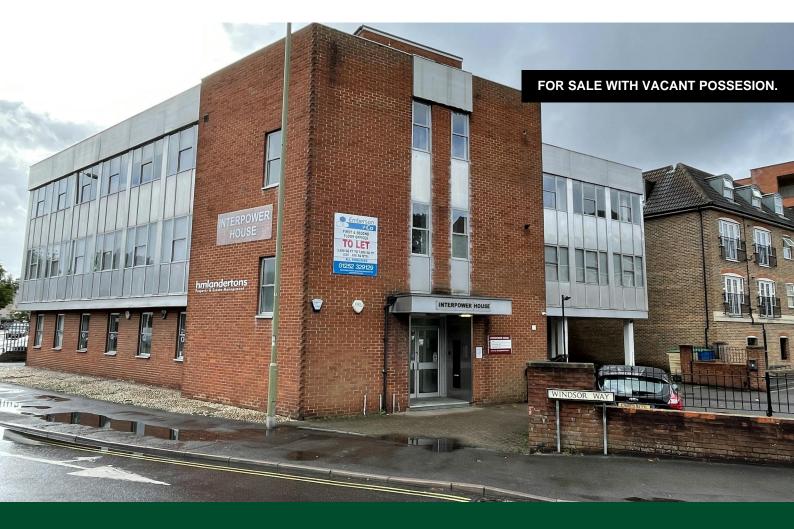

# **Interpower House**

Windsor Way, Aldershot, GU11 1JG

A prominent town centre building prior approval consent for 15x one bedroom flats.

8,705 sq ft

(808.72 sq m)

- 15 flats consented.
- Air conditioned
- Private car park
- LED panel lights
- Kitchen
- Scope for further development stp.

# Interpower House, Windsor Way, Aldershot, GU11 1JG

### Description

Interpower House is a three storey self contained office building constructed during the 1970's and fully recently refurbished both inside and out. The space now benefits from air-conditioning and LED panel lights.