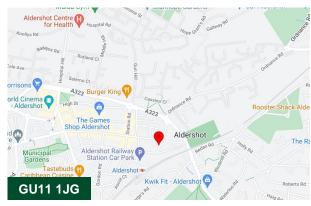

#### Location

Interpower House is located at the junction of High Street and Windsor Way, opposite the Ordnance Road roundabout, and is only a few minutes from Aldershot main line railway station and bus station. Aldershot enjoys average travel times of 51 minutes to London Waterloo.

Aldershot enjoys excellent access to the M3 and A3 via the Blackwater Valley Relief Road (A331).