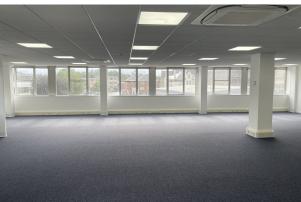

### Description

Interpower House is a three storey self contained office building constructed during the 1970's and fully recently refurbished both inside and out. The space now benefits from air-conditioning and LED panel lights.

#### Accommodation

The accommodation comprises of the following

| Name            | sq ft | sq m   | Availability |
|-----------------|-------|--------|--------------|
| Ground - Office | 1,655 | 153.75 | Available    |
| 1st             | 3,500 | 325.16 | Available    |
| 2nd - Suite 1   | 1,774 | 164.81 | Available    |
| 2nd - Suite 2   | 1,774 | 164.81 | Available    |
| Total           | 8,703 | 808.53 |              |