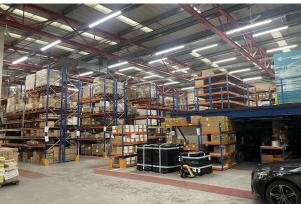

The warehouse provides good quality clear space with a height of 6m to the roof trusses. Between these the height rises to a maximum of 7.7m. Offices are located at 1st floor and are currently open plan with a number of private offices.