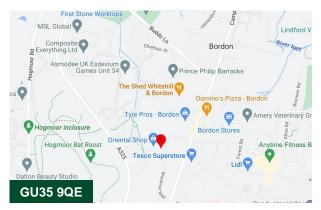

### Location

Bordon is well located close to the Surrey/Hampshire border offering proximity to the South Coast as well as north to London and the airports.

Woolmer Way leads directly to the A325 which provides good access to the A3 and the A31 both of which give on to the wider motorway network.

Bordon has recently seen significant investment with a new bypass and the addition of several thousand houses which have added to the available workforce.