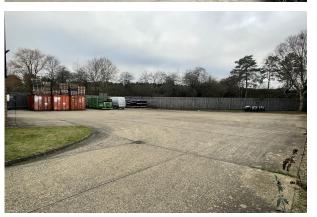

To the rear of the building is a private yard offering plenty of storage and loading space as well as the potential for additional parking.

The unit is also equipped with 2 charging points suitable for a range of electric vehicles.