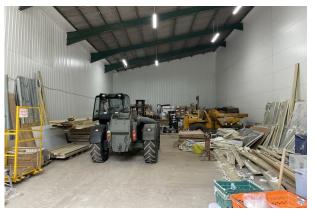

Barn 1 forms part of a complex of agricultural and commercial units. The unit benefits from 3 Phase power, water and and electric roller shutter door. There are shared W.C. facilities with in the compound which enjoys a secure perimeter.

The minimum eaves height is 5.6 meters and this rises to 8.6 meters.