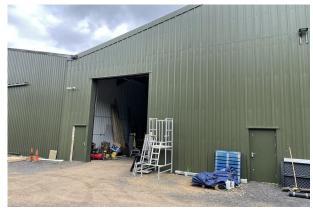

Barn 1 forms part of a complex of agricultural and commercial units. The unit benefits from 3 Phase power, water and and electric roller shutter door. There are shared W.C. facilities with in the compound which enjoys a secure perimeter.

The minimum eaves height is 5.6 meters and this rises to 8.6 meters.