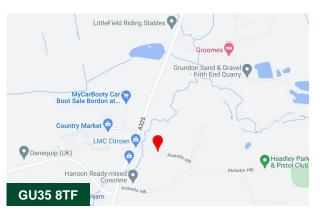

### Location

Sand Hill Farm is located on the edge of Headley with good access to the A325 at the Kingsley junction. This provides good road connections to both the A3 and the A31 and thence the wider motorway network.