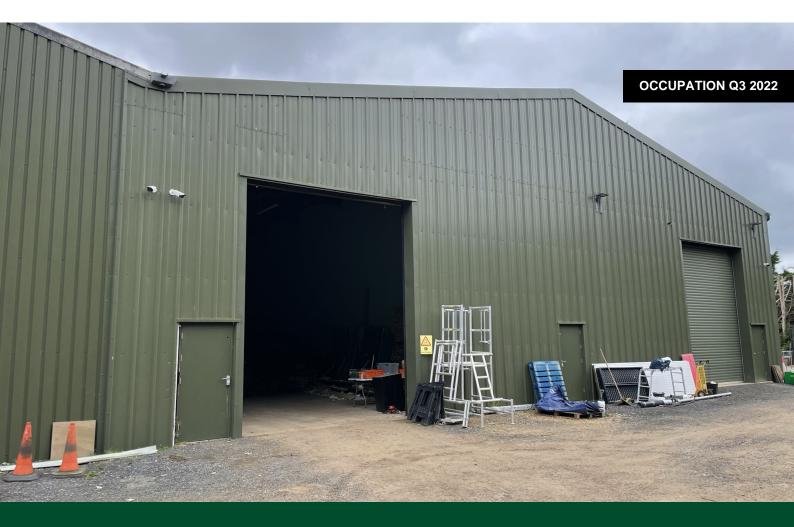

Barn 1 forms part of a complex of agricultural and commercial units. The unit benefits from 3 Phase power, water and and electric roller shutter door. There are shared W.C. facilities with in the compound which enjoys a secure perimeter.

The minimum eaves height is 5.6 meters and this rises to 8.6 meters.