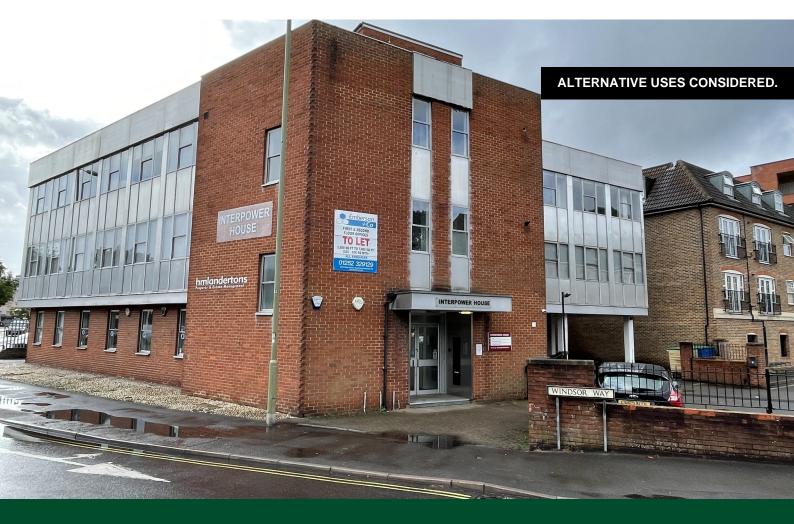

Interpower House Windsor Way, Aldershot, GU11 1JG

# A prominent town centre building with private car park.

**1,774 to 7,000 sq ft** (164.81 to 650.32 sq m)

- Air conditioned
- Private car park
- LED panel lights
- Kitchen

# Interpower House, Windsor Way, Aldershot, GU11 1JG

#### Description

Interpower House is a three storey self contained office building constructed during the 1970's and fully recently refurbished both inside and out. The space now benefits from air-conditioning and LED panel lights.

Interpower House has its own private car park and there are multiple options for additional parking nearby.