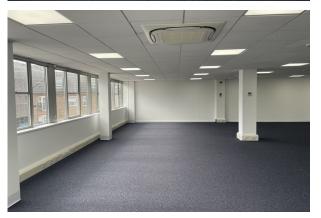

#### Description

Interpower House is a three storey self contained office building constructed during the 1970's and fully recently refurbished both inside and out. The space now benefits from air-conditioning and LED panel lights.

Currently 3 suites are available across the 1st and 2nd floor. Each suite benefits from its own kitchen and there are shared W.C.s throughout the building. The spaces can be taken individually or combined to provide up to 7,000 sq ft.

## Accommodation

The accommodation comprises of the following

| Name          | Sq ft | Sq m   | Availability |
|---------------|-------|--------|--------------|
| 1st           | 3,500 | 325.16 | Available    |
| 2nd - Suite 1 | 1,774 | 164.81 | Available    |
| 2nd - Suite 2 | 1,774 | 164.81 | Available    |
| Total         | 7.048 | 654.78 |              |