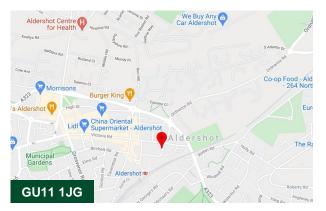

Interpower House Windsor Way, Aldershot, GU11 1JG

### Location

Interpower House is located at the junction of High Street and Windsor Way, opposite the Ordnance Road roundabout, and is only a few minutes from Aldershot main line railway station and bus station. Aldershot enjoys average travel times of 51 minutes to London Waterloo.

Aldershot enjoys excellent access to the M3 and A3 via the Blackwater Valley Relief Road (A331).