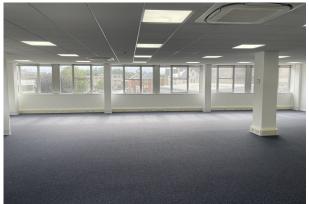

#### Description

Interpower House is a three storey self contained office building constructed during the 1970's and fully recently refurbished both inside and out. The space now benefits from air-conditioning and LED panel lights.

Currently 3 suites are available across the 1st and 2nd floor. Each suite benefits from its own kitchen and there are shared W.C.s throughout the building. The spaces can be taken individually or combined to provide up to 7,000 sq ft.

## Accommodation

The accommodation comprises of the following

| Name          | Sq ft | Sq m   | Availability |
|---------------|-------|--------|--------------|
| 1st           | 3,500 | 325.16 | Available    |
| 2nd - Suite 1 | 1,774 | 164.81 | Available    |
| 2nd - Suite 2 | 1,774 | 164.81 | Available    |
| Total         | 7.048 | 654.78 |              |