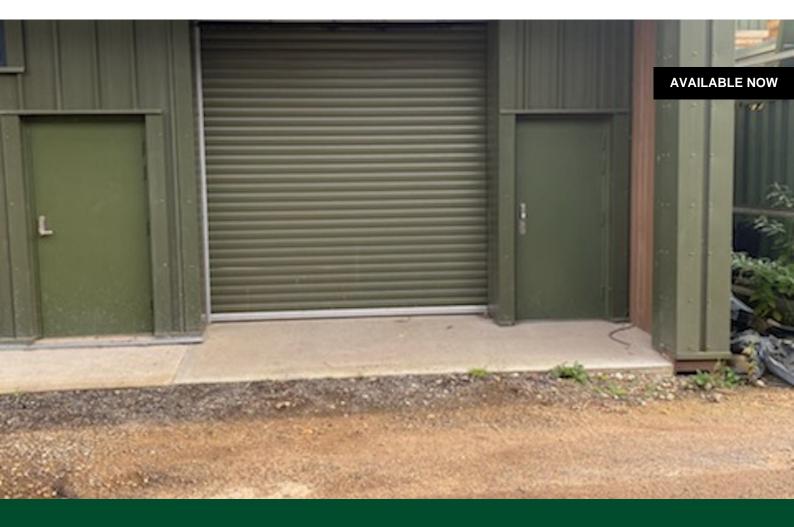

Unit 2

Sandhill Farm, Picketts Hill, Bordon, GU35 8TF

Lock up industrial/warehouse unit.

332 sq ft

(30.84 sq m)

- New Units
- Secure Location
- Good road connections
- LED lights
- Alarm

#### Description

One of a pair of new industrial units completed in 2022. The units benefit from 3m height, roller shutter and personnel doors.

Set within a secure yard the units provide ideal starter space for a new business but could also be used for storage etc.